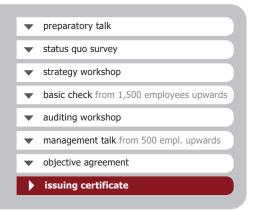

#### Structured procedure

The goals and measures of your family- and life-phaseconscious personnel policy are developed along eight fields of action:

- 1. working time
- 2. working organization
- 3. work location
- 4. information and communications
- 5. leadership/ management
- 6. human resources development
- 7. financial benefits
- 8. services

The auditing process is modular and tailored to the size of the organization.

The multi-stage process adapts to the development of the organization over the long term. After the first audit, there will be two re-audits every three years. These are followed by the lean dialogue process, which is to faciliate exchange and serves as quality assurance.